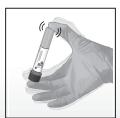

2 Vigorously shake the transport tube for 5 seconds.

3 Open the cartridge lid.

4 Unscrew the cap (do not remove the cap).

5 Lift the cap with the attached swab, if applicable. Aspirate 300µL of the sample (one draw).