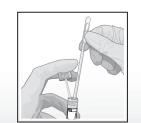

Cepheid Technical Support US office

(888) 838-3222, Option 2 techsupport@cepheid.com

European office +33 563 825 319 support@cepheideurope.com

Take one cartridge and a 300 μL transfer pipette (provided).

2 Vigorously shake the transport tube for 5 seconds.

3 Open the cartridge lid.

4 Unscrew the cap (do not remove the cap).

5 Lift the cap with the attached swab, if applicable. Aspirate 300µL of the sample (one draw).