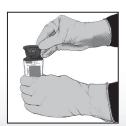

2 Vigorously shake the transport tube for 5 seconds.

3 Open the cartridge lid.

4 Unscrew the cap (do not remove the cap).

5 Lift the cap with the attached swab, if applicable. Aspirate 300µL of the sample (one draw).