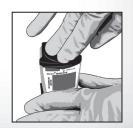

2 Vigorously shake the transport tube for 5 seconds.

3 Open the cartridge lid.

4 Unscrew the cap (do not remove the cap).

5 Lift the cap with the attached swab, if applicable. Aspirate 300µL of the sample (one draw).

6 Empty the pipette into the sample chamber of the cartridge

7 Close the cartridge lid.

© 2018 Cepheid 301-6495, Rev. B May 2018