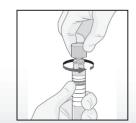

2 Vigorously shake the transport tube for 5 seconds.

3 Open the cartridge lid.

4 Unscrew the cap (do not remove the cap).

5 Lift the cap with the attached swab, if applicable. Aspirate 300µL of the sample (one draw).

6 Empty the pipette into the sample chamber of the cartridge

7 Close the cartridge lid.

© 2018 Cepheid 301-6495, Rev. B May 2018